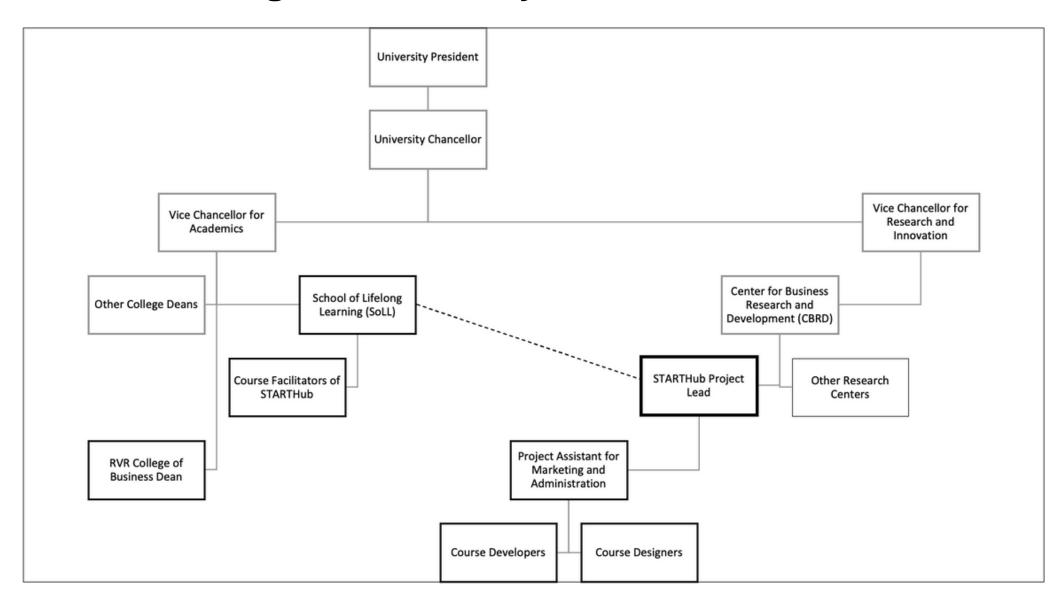

## **Ensuring Sustainability via Institutionalization**

### **DLSU START Hub: Key Team Members**

**Dr. Emilina Sarreal**Project Leader
RVRCOB Dean

**Dr. Rodiel Ferrer**SoLL Dean

**Dr. Luz Suplico-Jeong**CBRD Director

Jan Nathalia Atendido
Project Assistant For
Administration and Marketing