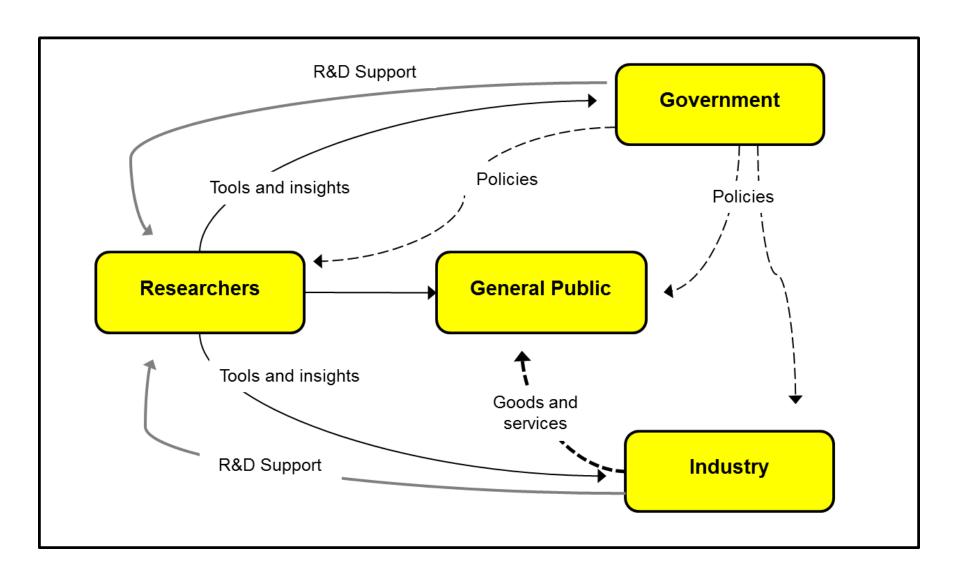

# DLSU START Hub: Legacy of STRIDE Phase II

Prof. Raymond R. Tan, Ph.D.

Vice-Chancellor for Research and Innovation

De La Salle University

Manila, Philippines











## **Model Innovation Ecosystem**





### **De La Salle University**

"A leading learner-centered and research University bridging faith and scholarship, attuned to a sustainable Earth, and in the service of Church and society, especially the poor and marginalized."





A private, comprehensive, non-stock/non-profit Catholic university founded in 1911 Ranked 1st among PH HEIs in Scopus-indexed publications in 2019-2021. 600+% research output growth in 2010-2019 Times Higher Education (THE) World Ranking 1201+ THE Emerging Economies Ranking 501+ THE Asia Ranking 401+ THE Impact Ranking 401+ THE Subject Ranking (Phys. Sci.) 801+ THE Subject Ranking (Soc. Sci.) 601+ THE Subject Ranking (Eng.) 801+ THE Subject Ranking (Comp. Sci.) 601+ THE Subject Ranking (Bus. & Eco.) 601+ THE Subject Ranking (Educ.) 201+

## **Ensuring Sust