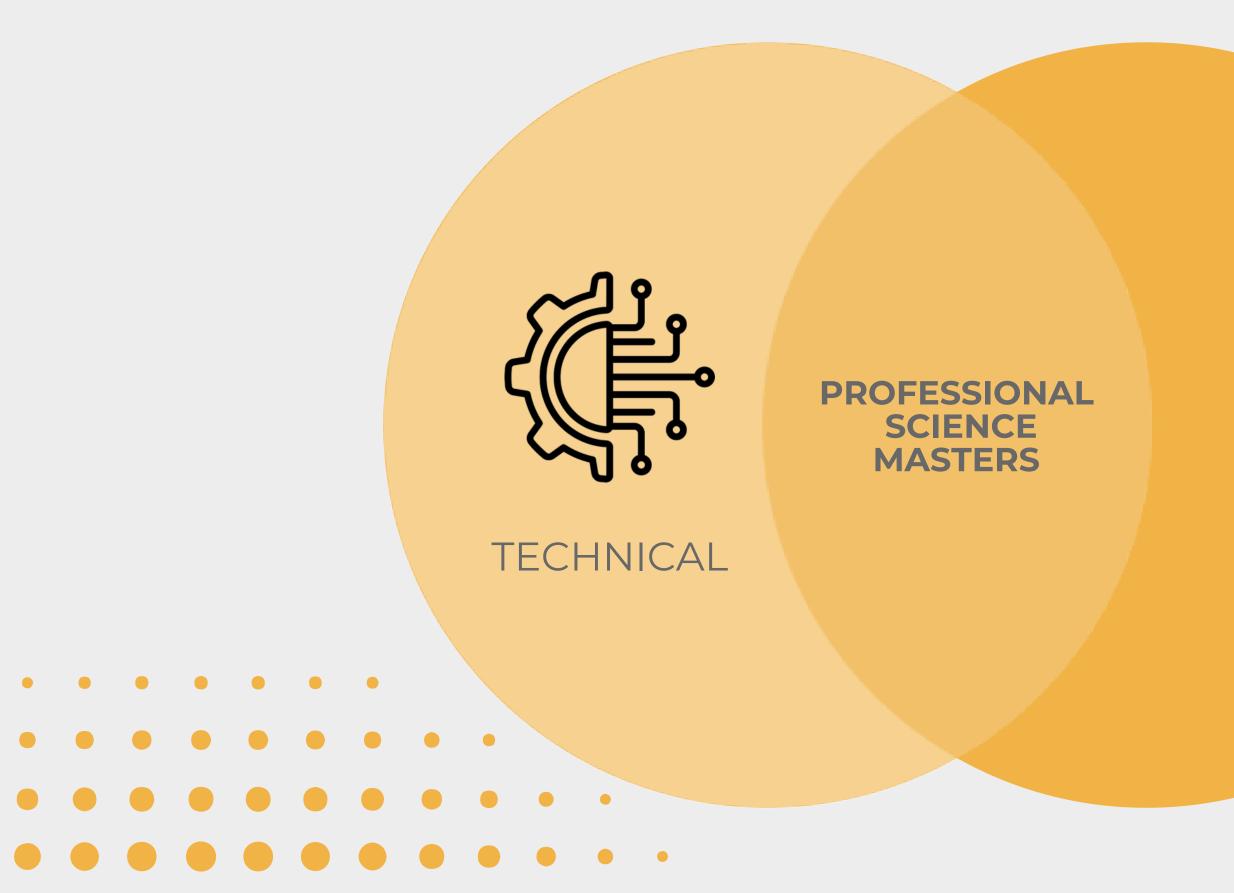

## Offering of Professional Science Masters

PROFESSIONAL SCIENCE MASTER'S (PSM) DEGREE IN CONSTRUCTION MANAGEMENT

PROFESSIONAL SCIENCE MASTER'S (PSM) DEGREE IN DATA SCIENCE

Be proficient in the business side of construction. Enroll in the first-ever PSM program in the country!

BE A DATA SCIENTIST AND AN INDUSTRY-DESIRED PROFESSIONAL, ENROLL NOW!

Launched S.Y. 2015 - 2016

Launched S.Y. 2020 - 2021

PROFESSIONAL SCIENCE MASTER'S (PSM) DEGREE IN ENGINEERING MANAGEMENT

> ENHANCE YOUR MANAGERIAL SKILLS AND BECOME AN INDUSTRY-DESIRED ENGINEERING PROFESSIONAL, ENROLL NOW!

Launched S.Y. 2021 - 2022

## The PSM is a Science Plus program.